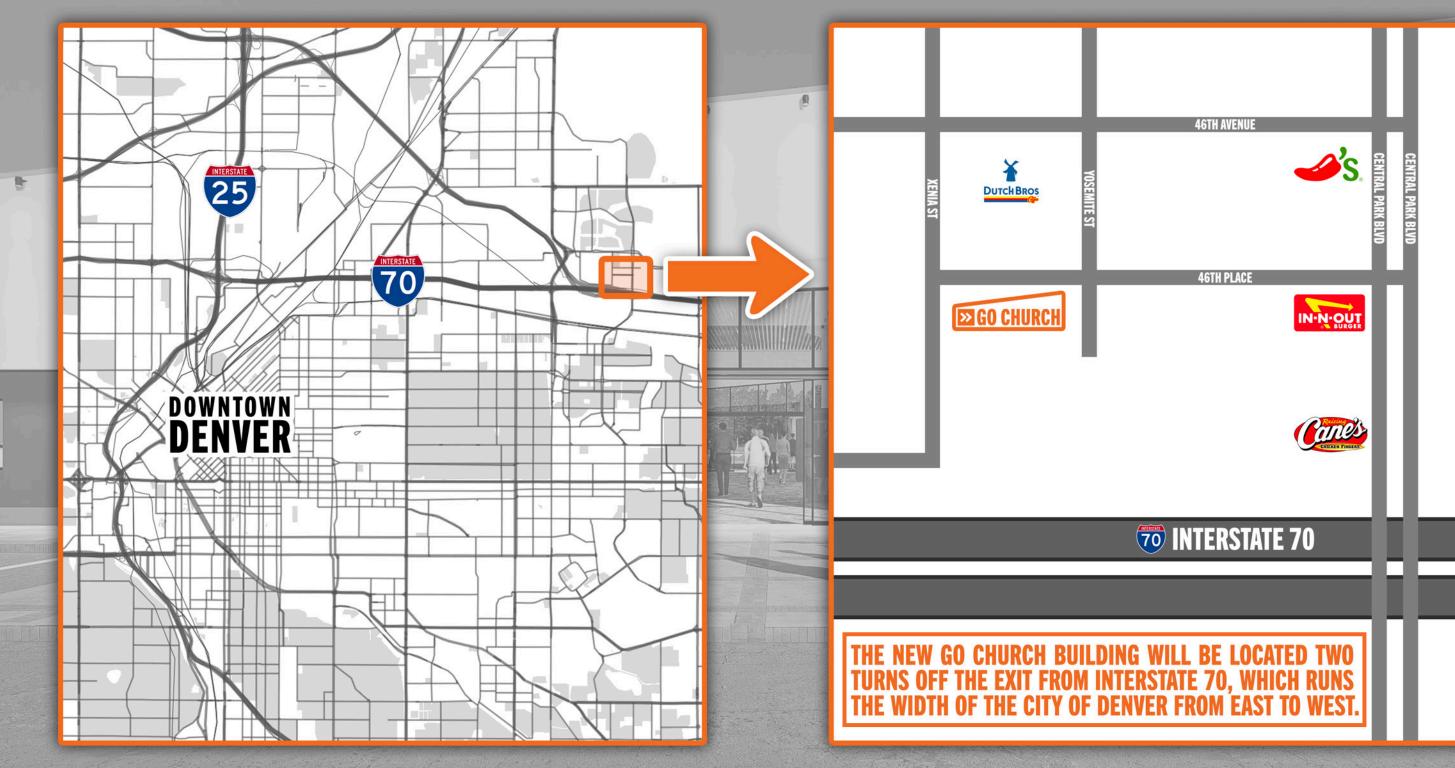

#### **THE EXPENSES:**

LAND: \$1,200,000 (.83 acres, with shared parking, purchased for \$1.5M)

BUILDING: \$4,600,000 (\$343 / square foot)

FURNISHINGS: \$500,000 (audio, video, lighting equipment, chairs, etc.)