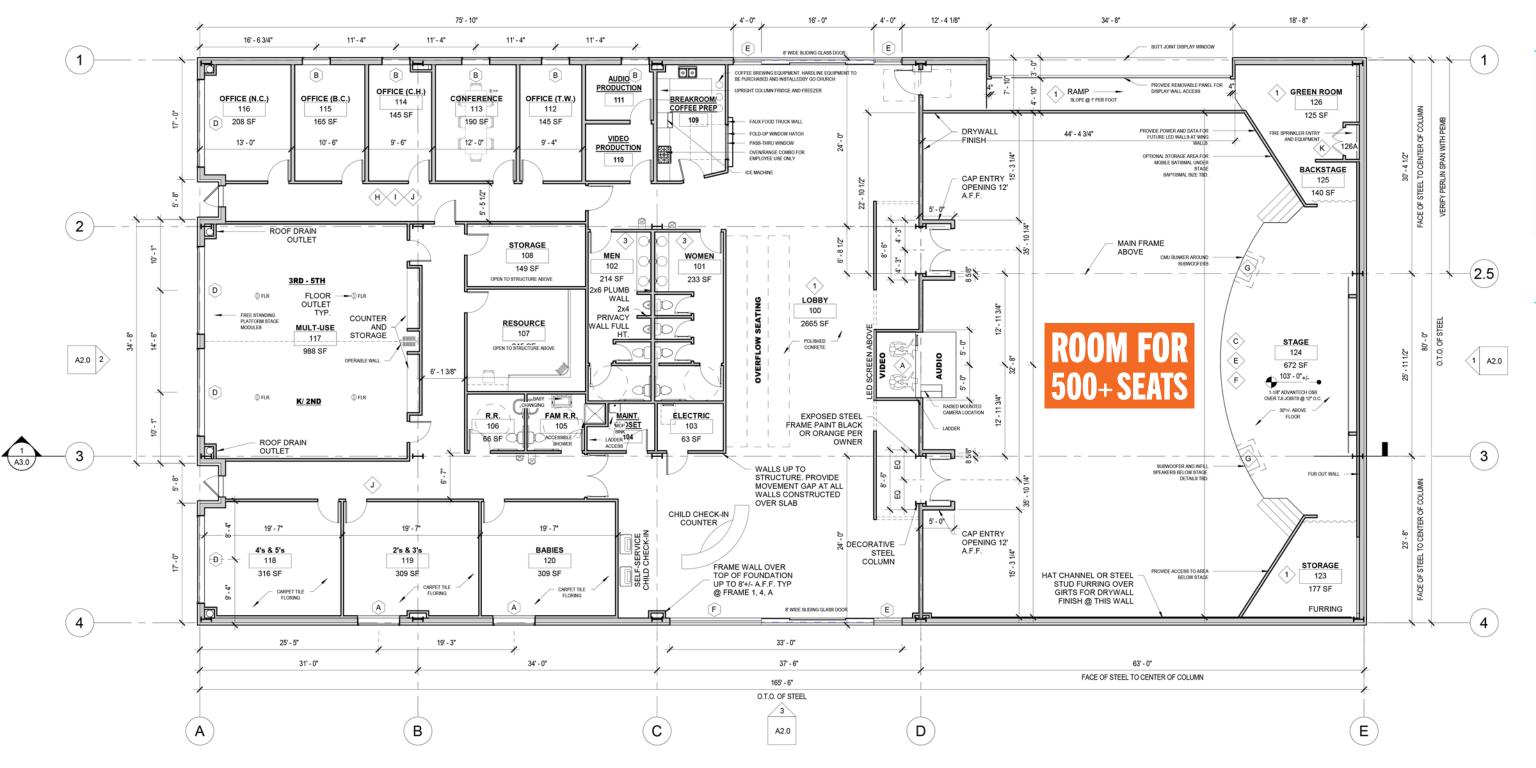

#### **THE EXPENSES:**

LAND: \$1,200,000 (.83 acres, with shared parking, purchased for \$1.5M)

BUILDING: \$4,600,000 (\$343 / square foot)

FURNISHINGS: \$500,000 (audio, video, lighting equipment, chairs, etc.)

Total Cost: \$6,300,000

The space we have designed will be able to host small, medium, and large groups. We will have a flexible space that will enable us to offer all types of ministries that our current facilities struggle to accommodate. The staff and leadership of Go Church are always dreaming and planning new ministries to offer once our building project is complete. In the end, we will have space to build ministries and serve our community in ways that we haven't even envisioned yet!